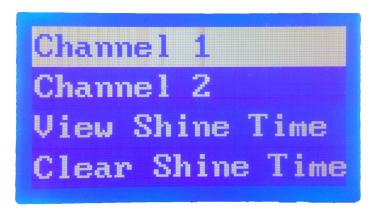

### Light mode set

If 1 pc power supply match to 1 pc UV LED lamp, only Channel 1 is usable.

Press " $\uparrow \downarrow \leftarrow \rightarrow$ " and "Enter" to change time and power.

CH1:1: Open
Time: 20082s
Power 100%