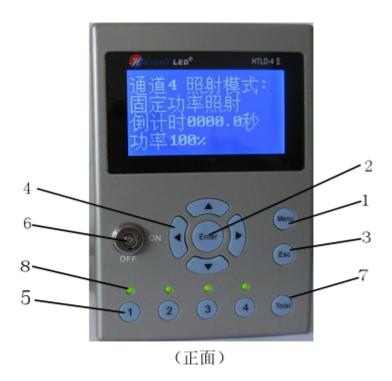

### **Power supply**

| Number | Button name     | Function                                                    |
|--------|-----------------|-------------------------------------------------------------|
| 1      | Menu            | Home menu display, auxiliary channel exposure settings      |
| 2      | Enter           | Confirm selection                                           |
| 3      | Esc             | Return                                                      |
| 4      | ↑ ↓ ← →         | Control cursor                                              |
| 5      | (1, 2, 3, 4)    | Corresponding to the beginning or end of the button channel |
|        |                 | UV light irradiation, corresponding to the channel in the   |
|        |                 | process of the irradiation process of the inquiry.          |
| 6      | Key             | Open or lock screen parameters settings.                    |
| 7      | Total           | Direct lighting                                             |
| 8      | indicator light | To detect the normal connection of UV irradiation head or   |
|        |                 | not, and to indicate the end of UV radiation.               |