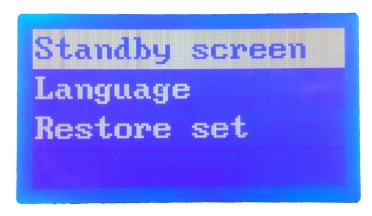

o indicate the end of UV radiation.               |

### 3 Operation and setting

### **Function and operation**

Turn on power supply, showing Figure 1.



Figure 1

**Control mode set** 





### Figure 2

"Total button set" and "One button set" can be setted "available or unavailable".

Press "Pedal set" showing Figure 3.

If UV LED lamp always lit is needed, choose "manual control" firstly, then short circuit left 1 to right 1.



Figure 3

### Light mode set



If 1 pc power supply match to 1 pc UV LED lamp, only Channel 1 is usable.

Press " $\uparrow \downarrow \leftarrow \rightarrow$ " and "Enter" to change time and power.



CH1:1: Open
Time: 20082s
Power 100%

#### **Temperature set**

Please do not change temperature unless get confirmation from manufacture.



#### System set



I/O signal input and output serial instructions detail