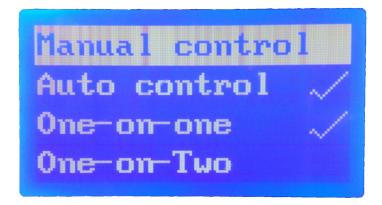

### Figure 2

"Total button set" and "One button set" can be setted "available or unavailable".

Press "Pedal set" showing Figure 3.

If UV LED lamp always lit is needed, choose "manual control" firstly, then short circuit left 1 to right 1.