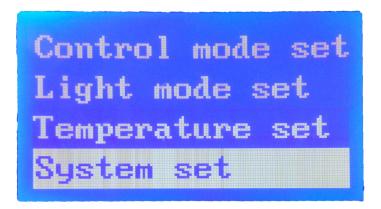

### **Function and operation**

Turn on power supply, showing Figure 1.

Figure 1

**Control mode set** 

#### System set

I/O signal input and output serial instructions detail