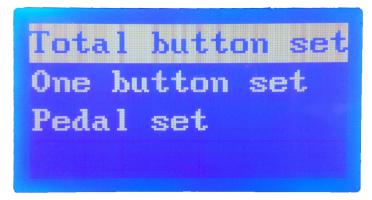

### Figure 2

"Total button set" and "One button set" can be setted "available or unavailable".

Press "Pedal set" showing Figure 3.

If UV LED lamp always lit is needed, choose "manual control" firstly, then short circuit left 1 to right 1.